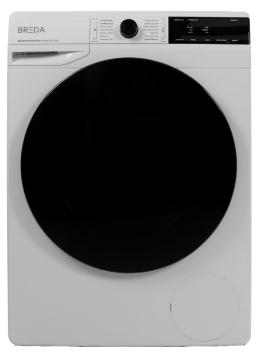

## Washing Machine Features

- Stainless Steel Drum
- Brushless DC Motor with Built-In Water Heater
- 2.3 cu. ft. capacity
- 1400 RPM
- 220 Volt Power Plug, Connects to Dryer
- Energy Star Certified
- Knob and Digital Electronic Controls
- Child Lock
- Time Delay (0 24 Hours)
- Water Supply Connection and Drain Hose Included
- Stacking Kit Included
- 2 Year Full Parts + Labor Warranty

| Item Number | Description                                  |    | MAP |  |
|-------------|----------------------------------------------|----|-----|--|
| LUWM81400   | 24" Front Load Washer, 17.6 lb Load Capacity | \$ | 899 |  |
| LUWM91400   | 24" Front Load Washer, 19.8 lb Load Capacity | \$ | 999 |  |

| LUWM81400        | LUWM91400        |  |  |
|------------------|------------------|--|--|
| 17.6 lb Capacity | 19.8 lb Capacity |  |  |
| 16 Wash Programs | 27 Wash Programs |  |  |
| 7 Mode Functions | 8 Mode Functions |  |  |