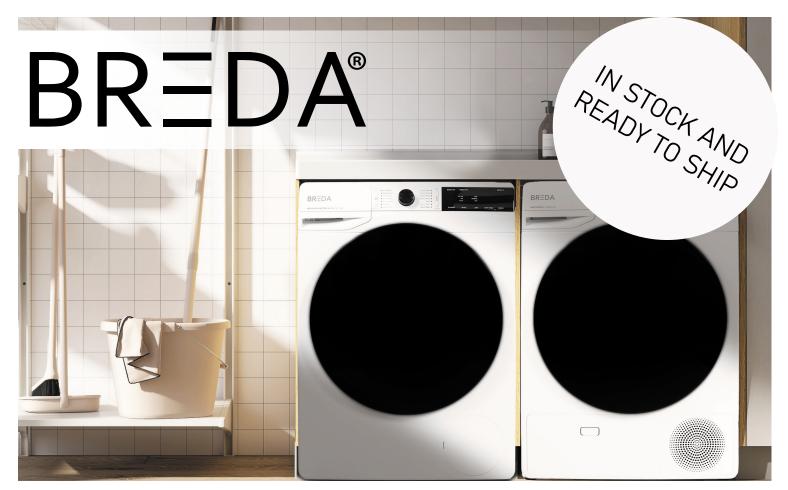

## Washing Machine Features

- Stainless Steel Drum
- Brushless DC Motor with Built-In Water Heater
- 2.3 cu. ft. capacity
- 1400 RPM
- 220 Volt Power Plug, Connects to Dryer
- Energy Star Certified
- Knob and Digital Electronic Controls
- Child Lock
- Time Delay (0 24 Hours)
- Water Supply Connection and Drain Hose Included
- Stacking Kit Included
- 2 Year Full Parts + Labor Warranty

| Item Number | Description                                  |    | MAP |  |
|-------------|----------------------------------------------|----|-----|--|
| LUWM81400   | 24" Front Load Washer, 17.6 lb Load Capacity | \$ | 899 |  |
| LUWM91400   | 24" Front Load Washer, 19.8 lb Load Capacity | \$ | 999 |  |

| LUWM81400        | LUWM91400        |  |  |
|------------------|------------------|--|--|
| 17.6 lb Capacity | 19.8 lb Capacity |  |  |
| 16 Wash Programs | 27 Wash Programs |  |  |
| 7 Mode Functions | 8 Mode Functions |  |  |